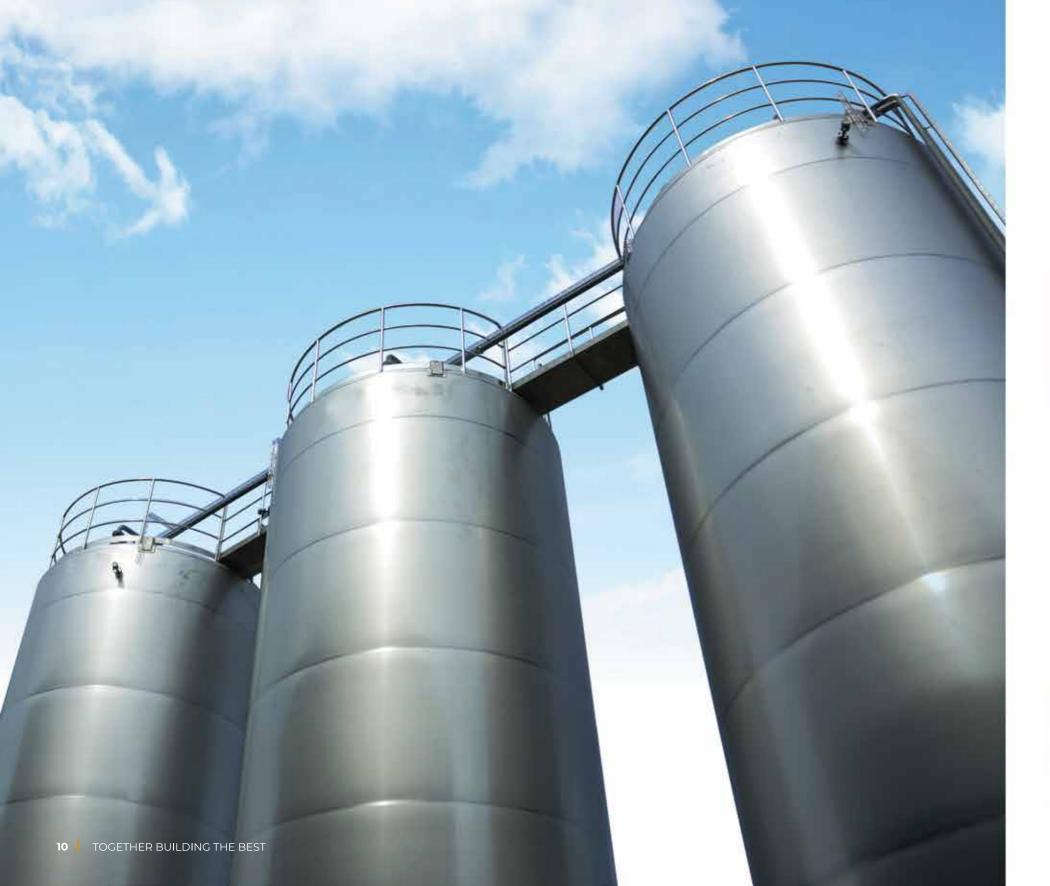

## **RESIN PLANT**

Resin plant is the highlighted faciliy in TEKCOM's Binh Duong 2 production facility with controlled and high-quality resin production processes.

TEKCOM can proactively controls the emission of volatile organic substances VOCs, especially formaldehyde according to international standards (Carb P2 / EPA Title VI).