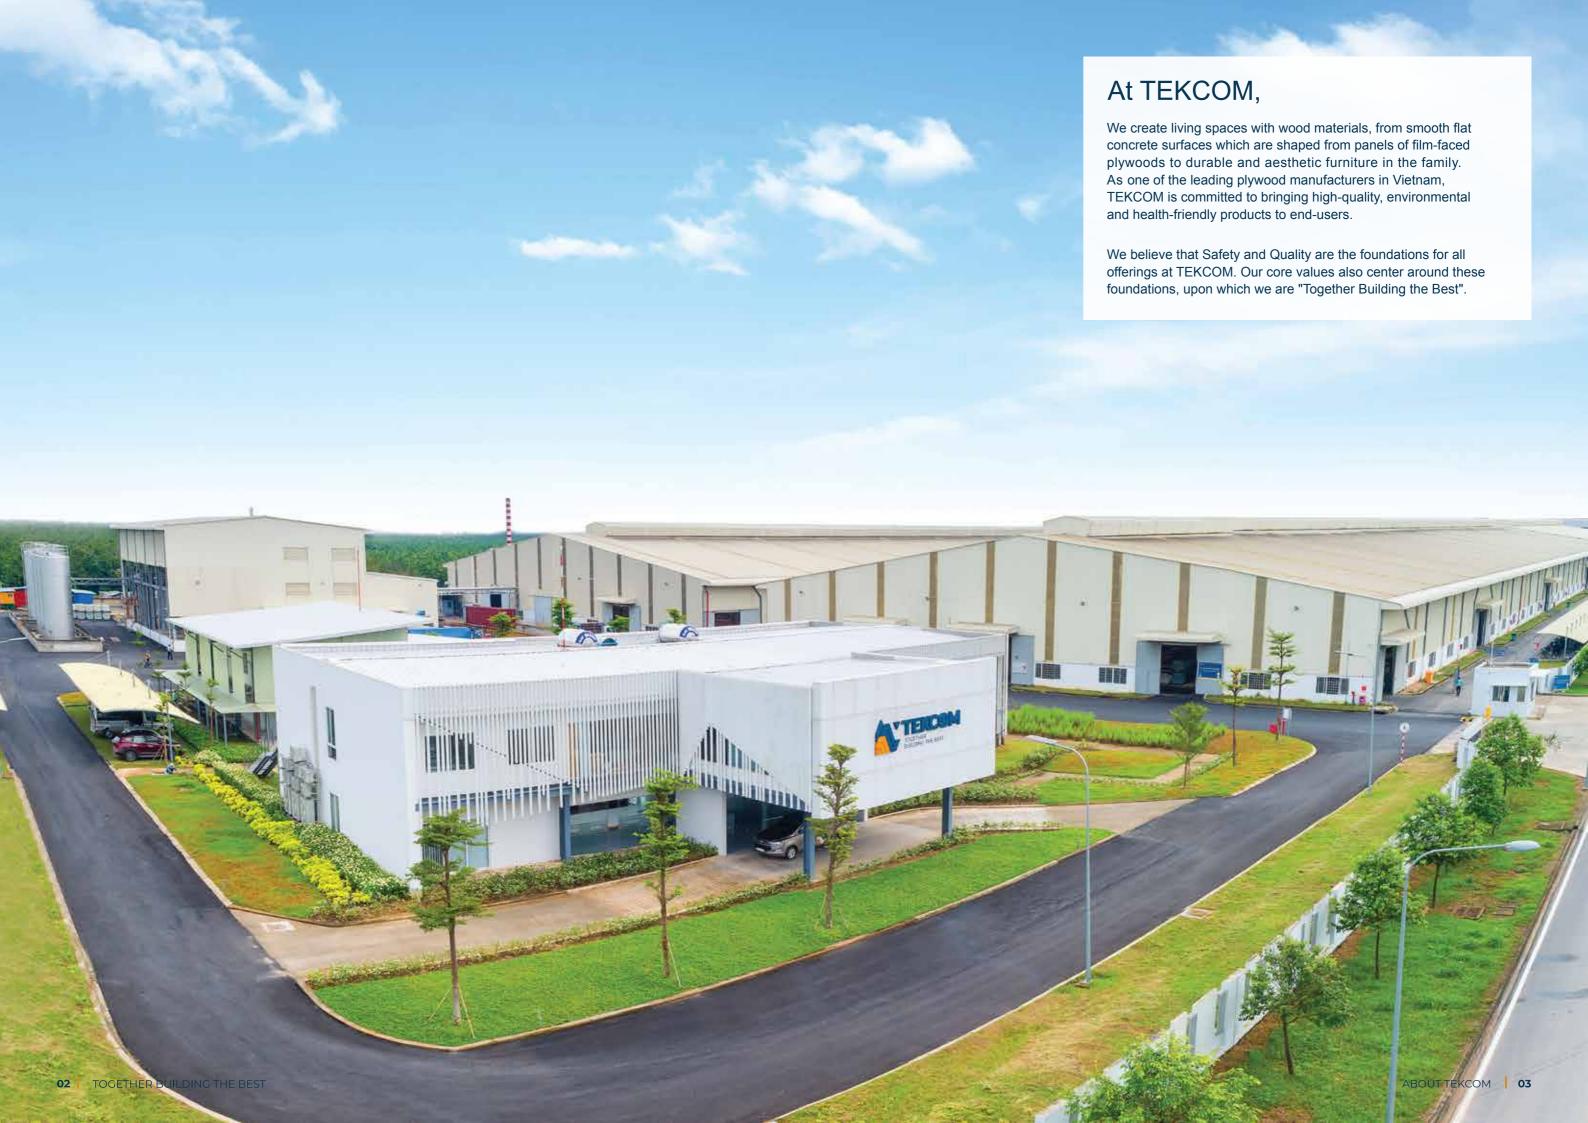

## **ABOUT TEKCOM**

Established in 2005, TEKCOM specializes in offering plywood solutions and associated products in Vietnam and worldwide.

For the past decade, we have continually challenged ourselves to developing innovative, yet sustainable solutions for a diverse needs in construction and architectural design.

#### **ESTABLISHED IN 2005**

02
Production facilities

O4 TOGETHER BUILDING THE BEST

ABOUT TEKCOM

O5

## **SCALE OF PRODUCTION**

TEKCOM's production facilities are situated in Binh Duong Province. Each of the facilities is specialized in manufacturing different plywood solutions.

We firmly believe that with specalising and modern facilities, all our offerings would be manufactured with quality, and our empoyees would be working in a safe environment.

Binh Duong 1 Plant, one of the most modern film-faced plywood plants in Vietnam, has a total area of 55,000 sqm with more than 700 employees.

Binh Duong 2 Plant has been operated since June 2019 with a total area of 65,000 sqm and over 600 employees.