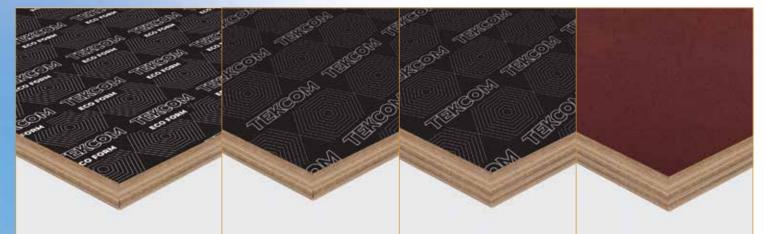

There are six types of Formwork Plywood at TEKCOM:

- Film-faced plywood: STANDARD FORM(\*), ECO FORM, EZ FORM, PRO FORM
- MDO Plywood: MDO FORM
- HDO Plywood<sup>(\*)</sup>: HDO FORM

| ECO FORM                                                                                                                                                                 | EZ FORM                                                                                                                      | PRO FORM                                                                                                                                                              |            | MDO FORM                                                                                                                                                                                                                                                                              |  |
|--------------------------------------------------------------------------------------------------------------------------------------------------------------------------|------------------------------------------------------------------------------------------------------------------------------|-----------------------------------------------------------------------------------------------------------------------------------------------------------------------|------------|---------------------------------------------------------------------------------------------------------------------------------------------------------------------------------------------------------------------------------------------------------------------------------------|--|
| Is a cost-effective Film Faced Plywood, offering standard surface performance and dimensional stability that are suitable for construction of up-to-15-storey buildings. | Is TEKCOM's main-stream product line for concrete shuttering, which offers good surface performance and mechanical strength. | Is TEKCOM's formwork plywood with enhance stability and service-ability, which offers a consistency(alighment) of casting, and is suitable for exposed concrete area. |            | Is plywood product form TEKCOM with natural brown mediom density overlay material, which provides less wood-grain transfer or telegraphing on working surfaces. The matte finishing also helps reduce surface sunlight reflection, which supports construction processes to be safer. |  |
| Standard size:<br>1220x2440mm                                                                                                                                            | 1220 x 2440mm; 1250 x 2500mm                                                                                                 |                                                                                                                                                                       |            |                                                                                                                                                                                                                                                                                       |  |
| Standard thickness:<br>15mm,17mm,18mm                                                                                                                                    | 12mm; 15mm; 17mm; 18mm; 21mm                                                                                                 |                                                                                                                                                                       | 15mm; 18mm |                                                                                                                                                                                                                                                                                       |  |
| <ul><li>Water resistance</li><li>E1</li></ul>                                                                                                                            | <ul><li>Class 3 (WBP), EN st</li><li>E1 (adhering EN Stan</li></ul>                                                          |                                                                                                                                                                       |            |                                                                                                                                                                                                                                                                                       |  |