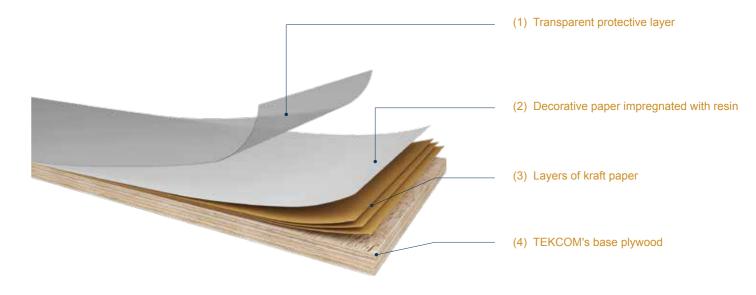

#### **LAMINATE PLYWOOD**

Is a product that combined TEKCOM plywood and high-pressure Laminate (HPL) for interiors. This product is suitable for most home furniture applications, especially kitchen tops and tabletops thanks to plywood's durability and laminate's outstanding features, such as water, chemical and heat resistance, impact, scratching and cracking resistance, and cleanability.