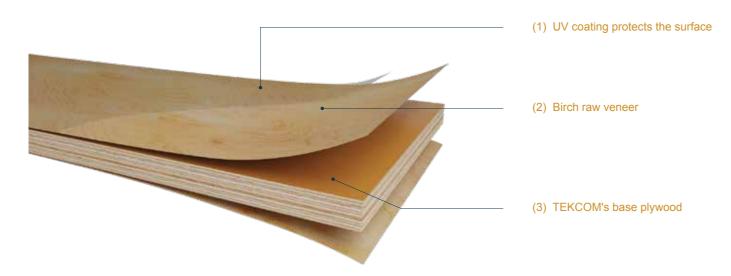

#### **BIRCH PLYWOOD**

Is plywood with Birch raw veneer surface for interiors, thanks to its natural wood look and durability. Birch plywood is popularly used in North America for kitchen and vanity cabinets, as well as other indoor decorating application.

Lacquer: Transparent UV Standard gloss: 20% (+/-5)

Gloss level (upon customer's request): 5% to 35%