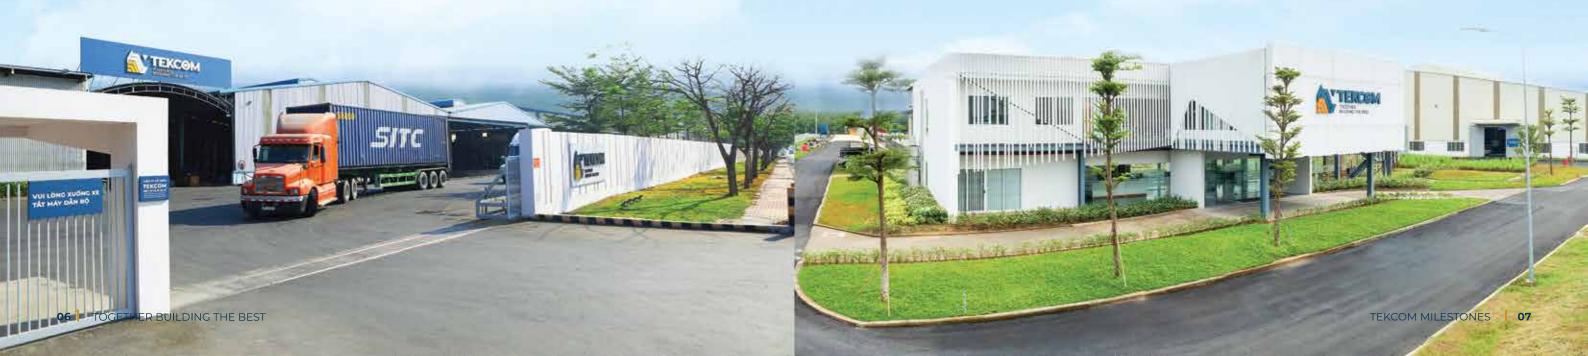

## **TEKCOM MILESTONES**

#### 2005:

Founded as an insulation trading company

#### 2008 - 2012:

Started FFP production facility with designed capacity of 12,000 cbm/year.

#### 2015 - 2016:

Operated new production facilities with designed capacity of 120,000 cbm/year, and closed the old one.

Professionally expanded sales & distribution channel.

#### 2019:

With years of production experiences and know-how, a strategic step was taken, and Furniture was added to the product portfolio. Production facilities are expanded with designed capacity of more than 60,000 cbm/year.

#### 2020:

Started manufacturing RTA Kitchen Cabinets, with designed capacity of 75 containers per month.