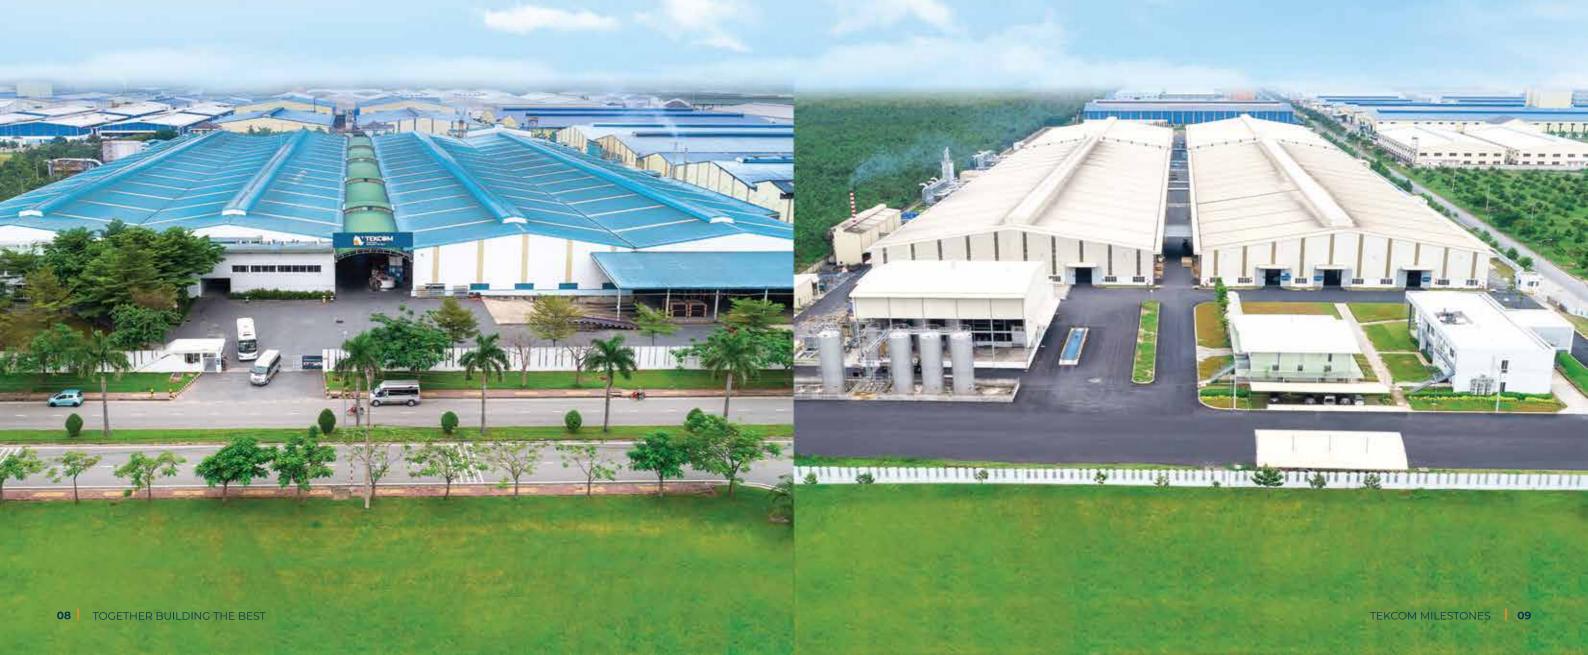

## **SCALE OF PRODUCTION**

TEKCOM's production facilities are situated in Binh Duong Province. Each of the facilities is specialized in manufacturing different plywood solutions.

We firmly believe that with specalising and modern facilities, all our offerings would be manufactured with quality, and our empoyees would be working in a safe environment.

Binh Duong 1 Plant, one of the most modern film-faced plywood plants in Vietnam, has a total area of 55,000 sqm with more than 700 employees.

Binh Duong 2 Plant has been operated since June 2019 with a total area of 65,000 sqm and over 600 employees.

The two production facilities of Binh Duong 2 Plant focus on manufacturing furniture plywood and RTA kitchen cabinets, thanks to the installation of modern machinery systems from from international machinery solution suppliers (from Italy, Japan, and Taiwan). Binh Duong 2 Plant is equipped with more efficient semi-automated operation to meet the high demand from the market.