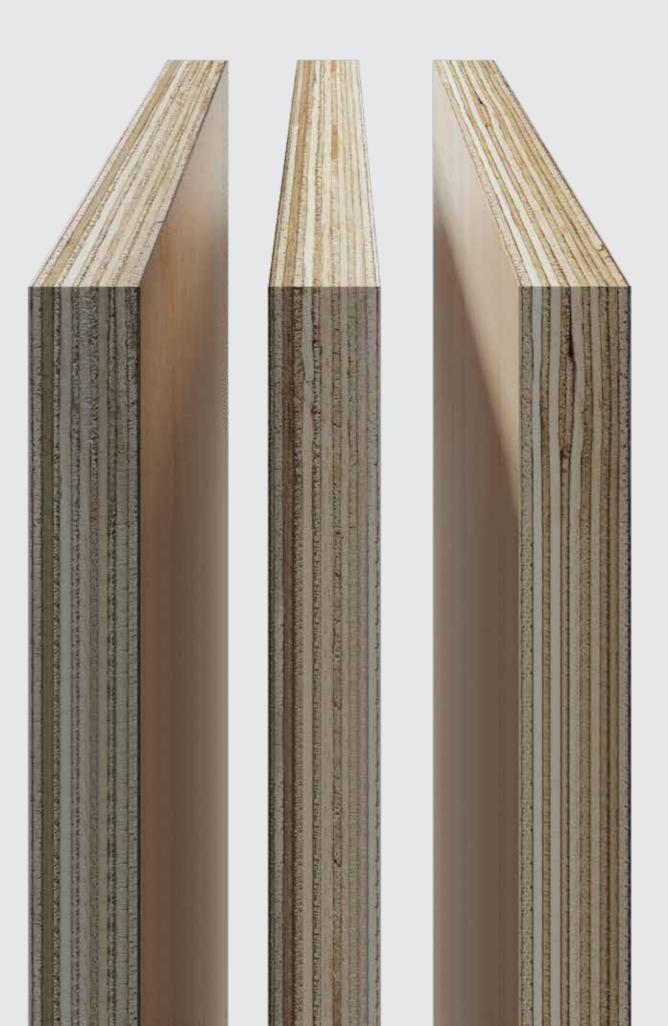

## WHAT IS PLYWOOD?

Plywood is made up of a number of rotary core venners arranged at perpendicular angles to each other, bonded with special glue, and solidified thanks to a special heating and pressing processes.

Plywood owns many outstanding characteristics of natural wood and industrial wood. They are namely dimensional stability, high uniformity and strength.

TEKCOM commits that our plywood solutions always strictly comply with international standards in controlling formaldehyde emissions, such as CARB P2/ EPA Title VI, USA or E1, ensuring the health of end-users.