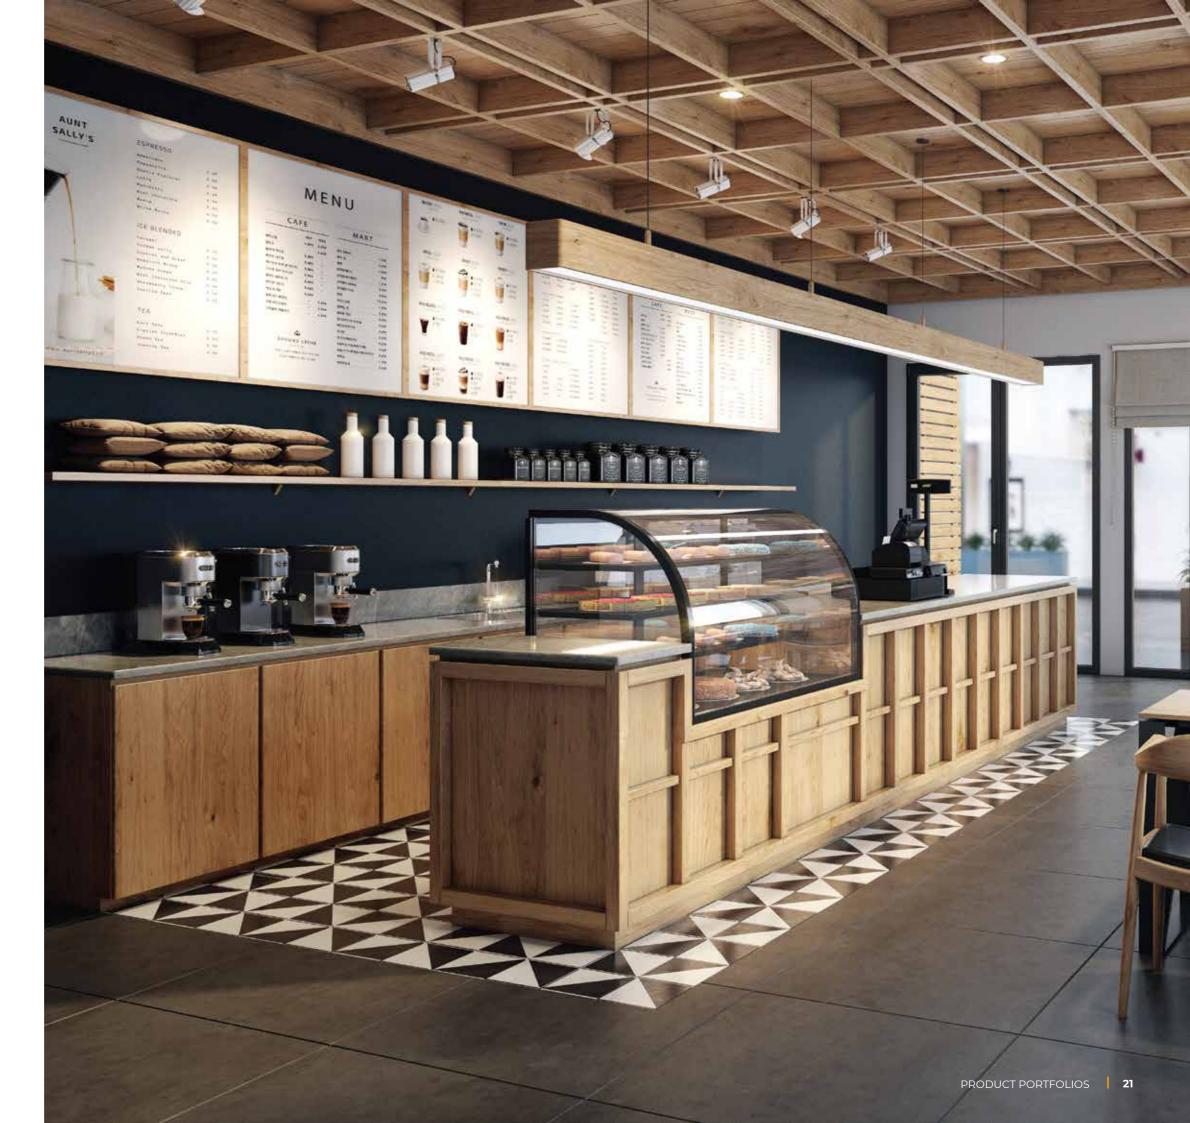

## **PRODUCT PORTFOLIO**

- Formwork Plywood
- Furniture Plywood
- Laminated Veneer Lumber/ Laminated Veneer Board
- RTA Kitchen Cabinets

## **RTA CABINET KITCHEN**

Module cabinet is a definition of furniture design style which comes from the USA.

RTA Cabinet module brings convenient and optimal living experiences to end-users.

Thanks to the diversity in design and color, RTA cabinet module surely makes an impact on space and shows the owner's style clearly.

#### Outstanding advantages:

- Updated and trendy designs
- Durable with times
- Quick installation & easy maintenance
- Health-friendly
- Sustainable lifestyle
- Safety

24 TOGETHER BUILDING THE BEST PRODUCT PORTFOLIOS 25