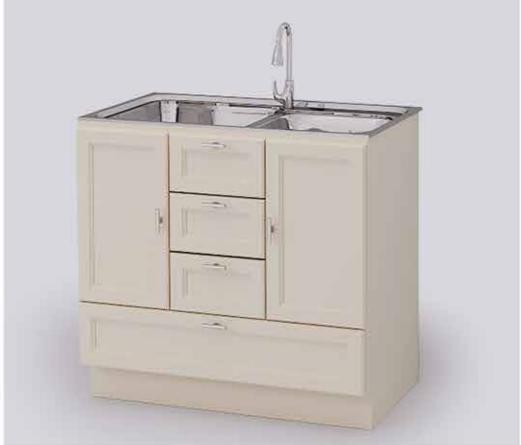

## **RTA CABINET KITCHEN**

Module cabinet is a definition of furniture design style which comes from the USA.

RTA Cabinet module brings convenient and optimal living experiences to end-users.

Thanks to the diversity in design and color, RTA cabinet module surely makes an impact on space and shows the owner's style clearly.

#### Outstanding advantages:

- Updated and trendy designs
- Durable with times
- Quick installation & easy maintenance
- Health-friendly
- Sustainable lifestyle
- Safety

24 TOGETHER BUILDING THE BEST PRODUCT PORTFOLIOS 25