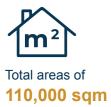

## **SCALE OF PRODUCTION**

TEKCOM's production facilities are situated in Binh Duong Province. Each of the facilities is specialized in manufacturing different plywood solutions.

We firmly believe that with specalising and modern facilities, all our offerings would be manufactured with quality, and our empoyees would be working in a safe environment.

Binh Duong 1 Plant, one of the most modern film-faced plywood plants in Vietnam, has a total area of 55,000 sqm with more than 700 employees.

Binh Duong 2 Plant has been operated since June 2019 with a total area of 65,000 sqm and over 600 employees.