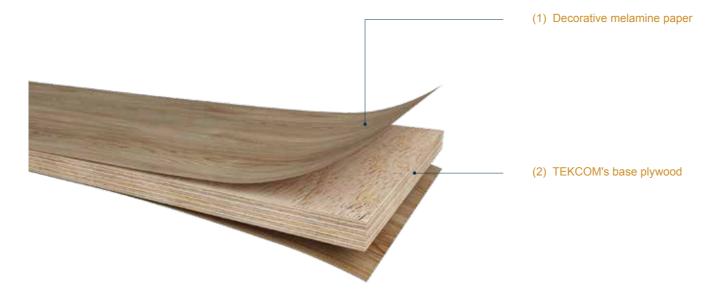

#### **MELAMINE PLYWOOD**

Is a line of products with decorative melamine film surfaces for interiors. This product is suitable in kitchen and vanity area thanks to its high durability and serviceability. In addition, Melamine Plywood comes with a wide range of colors and decorative patterns