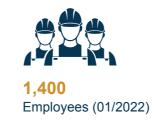

## **SCALE OF PRODUCTION**

TEKCOM's production facilities are situated in Binh Duong Province. Each of the facilities is specialized in manufacturing different plywood solutions.

We firmly believe that with specalising and modern facilities, all our offerings would be manufactured with quality, and our empoyees would be working in a safe environment.

Binh Duong 1 Plant, one of the most modern film-faced plywood plants in Vietnam, has a total area of 55,000 sqm with more than 700 employees.

Binh Duong 2 Plant has been operated since June 2019 with a total area of 65,000 sqm and over 600 employees.